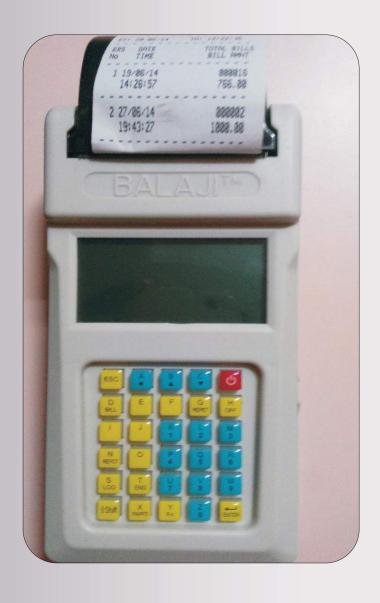

## Hand Held Device Online

- » Itis s fixed format only and not possible to customize it.
- » Format as per given below:

```
Aplomb Technology
Address 1
Address 2
Mobile And Phone Number
DT: 24/03/14
                TM: 18:31:52
STAFF CD:0000000004 N:SAM
RECEIPT NO:1
SUB. ID: 96
SUB. NM: RAJ KUMAR BANSAL
SUB. PH: 9891374498
PAY MODE
         : CASH
PREUIOUS AMNT :(DR)₹
                       0580.00
PAID AMNT : ₹
                       0580.00
CLOSING BAL. :(DR)₹
                        0000.00
Transfer Data Successfully
Help Line No. 1234567890
Cable TU Network
Thank You.....
```