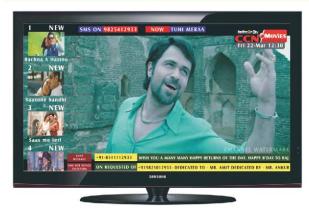

# Kapoor **HEADLINE** Be Prepared for election in Karnataka Your Advertisement Display here

#### SMS Based Music Channel

- Songs arranged based on different categories
- send SMS for greeting and chat facility
- Snapshot of Song Movie on Screen With Choice Number

Connecting through

Net Setter

With SMS Facility