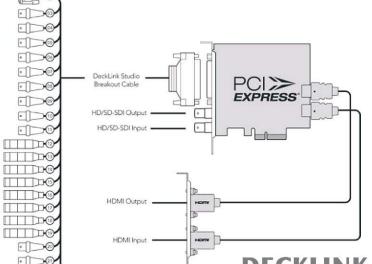

## **NEWS**

•

**RUN YOUR HD NEWS CHANNEL** 

**RUN YOUR HD MOVIE CHANNEL** 

- 2. RS-422 Deck Control
- 3. R-Y Out
- 4. YOut

- 7. R-Y In
- 9. B-Y In
- 10. AES / EBU Out CH1&2
- 11. AES / EBU In CH1&2
- 12. Analog Audio Out 1
- 13. Analog Audio Out 2 14. Analog Audio In 1
- 15. Analog Audio In 2
- 16. Analog Audio In 3
- 17. Analog Audio In 4
- 18. Analog Audio Out 3 or AES/EBU CH3&4 Out
- 19. Analog Audio Out 4 or AES/EBU CH5&6 Out
- 20. Composite In
- 21. Composite Out
- 23. S-Video Out
- 24. Standard Definition SDI Out.

**DECKLINK CARD SUPPORTED OUTPUT REAL HD CHANNEL** 

DeckLink Cards Input & Output on HD/SD-SDI-HDMI-Composite-S-Video