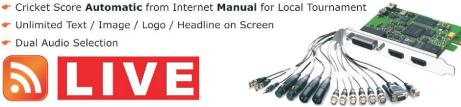

#### **Broadcast Your HD Channel**

- Blue Ray DVD, MPEG-1,2,4, Divx, VOB, MP4, AVI, ASF, MKV, M2TS, WMV,FLV, all files format supported and play directly without converting
- Unicode Standard Supported software so possible to use News Headlines directly from Internet on any language
- Text / Image Watermark, Online Cricket Score, Video Play without gap or black

Unlimited Text / Image / Logo / Headline on Screen

Dual Audio Selection

Windows 8

#### Easily Live on any Channel / DVD Player / Camera

- Software to run advertisement/logo on any satellite channel or video signal
- Allow to set unlimited logo

#### Capture and Broadcast Live Video For Any Event

- Allow to set Flash/Swish advertisement
- No need to store the DIGITAL DATA in computer
- Cost effective solution for mini scale cable operator shopping mall where advt./title to show on LCD