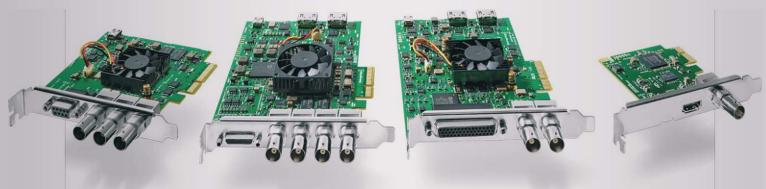

**DECKLINK CARD SUPPORTED OUTPUT REAL HD CHANNEL** 

DeckLink Cards Input & Output on HD/SD-SDI-HDMI-Composite-S-Video