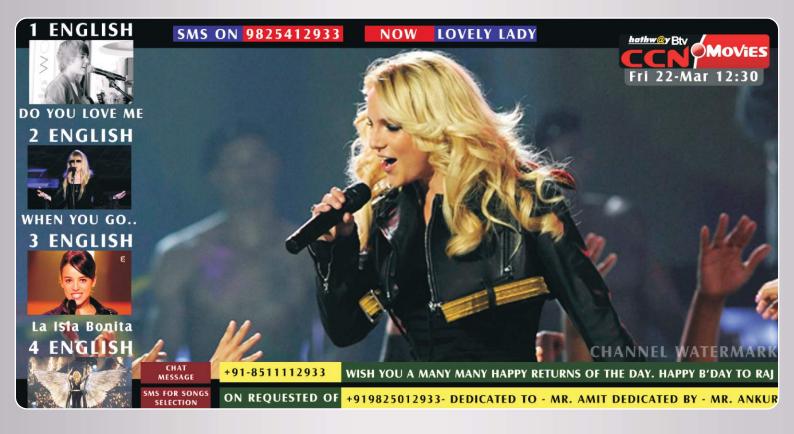

#### Message Mania

#### SMS Based Music Channel

- Songs arranged based on different categories
- send SMS for greeting and chat facility
- Snapshot of Song Movie on Screen With Choice Number

Connecting through

Net Setter

With SMS Facility