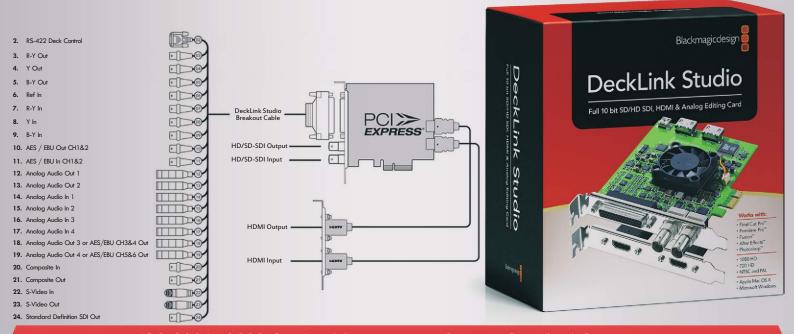

## **NEWS**

•

**RUN YOUR HD NEWS CHANNEL** 

**RUN YOUR HD MOVIE CHANNEL** 

- 2. RS-422 Deck Control
- 3. R-Y Out
- 4. YOut

- 7. R-Y In
- 9. B-Y In
- 10. AES / EBU Out CH1&2
- 11. AES / EBU In CH1&2
- 12. Analog Audio Out 1
- 13. Analog Audio Out 2 14. Analog Audio In 1
- 15. Analog Audio In 2
- 16. Analog Audio In 3
- 17. Analog Audio In 4
- 18. Analog Audio Out 3 or AES/EBU CH3&4 Out
- 19. Analog Audio Out 4 or AES/EBU CH5&6 Out
- 20. Composite In
- 21. Composite Out
- 23. S-Video Out
- 24. Standard Definition SDI Out.

**DECKLINK CARD SUPPORTED OUTPUT REAL HD CHANNEL** 

DeckLink Cards Input & Output on HD/SD-SDI-HDMI-Composite-S-Video